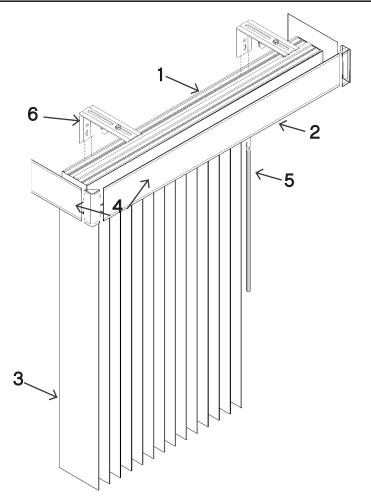

## Specifications:

1. HEADRAIL: U-shape, aluminum rail with a silver anodized finish. 33.3mm (~1.31") High x 44.8mm (~1.76") Wide.

2. TRACK: Heavy duty track system with self-aligning carriers.

3. VANES: Smooth vanes with a curved shape. 3-1/2" Wide x 0.55mm (~0.022") Thick PVC. 79mm (~3.11") spacing between

vanes.

4. VALANCE: 3-1/2" PVC matching valance with clear, plastic corner clips and PVC matching returns.

5. VANE ROTATION: Wand used for rotation. The wand is electro zinc coated solid steel measuring 1/4 inch at its widest points.

6. INSTALLATION Universal brackets for easy installation. Inside and outside mount available.

**BRACKETS:**